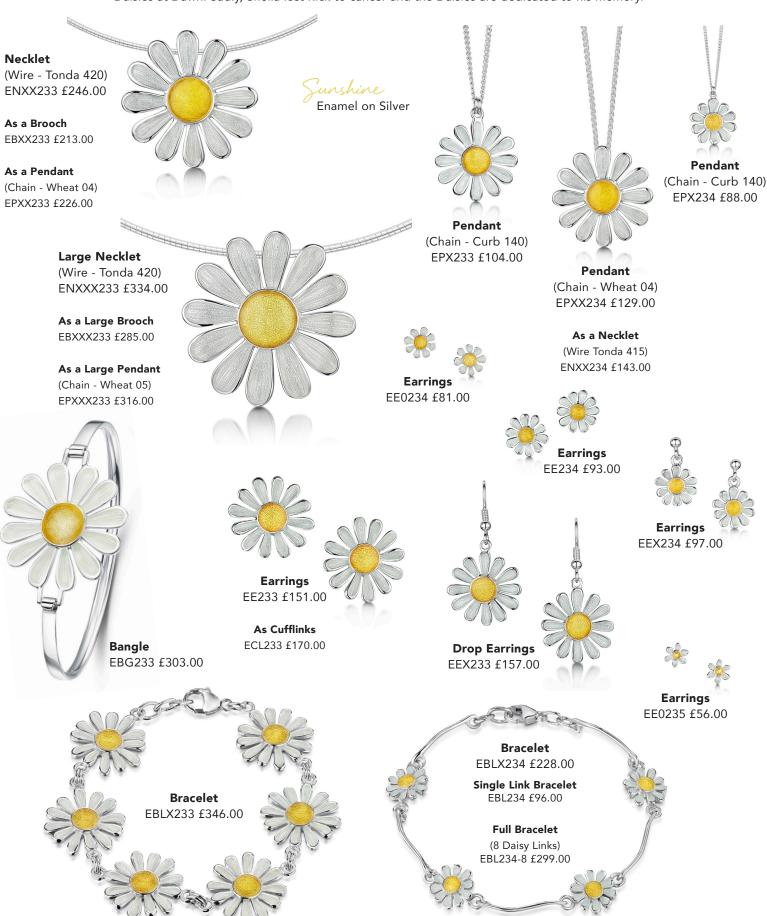

Our Charitable Daisies at Dawn, Coloured Daisies and Diamond Daisies all contribute to Pancreatic Cancer Scotland (SC041740). Sheila's Daisies were inspired by a photograph taken by her late husband Rick, called Daisies at Dawn. Sadly, Sheila lost Rick to cancer and the Daisies are dedicated to his memory.