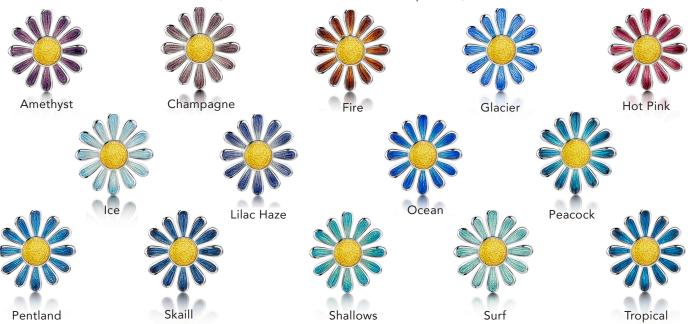

## Coloured Daisies shimmer in a myriad of hues

The majority of the Daisies at Dawn collection is also available to order in the colours shown below (Pieces smaller than EE234 are not possible)