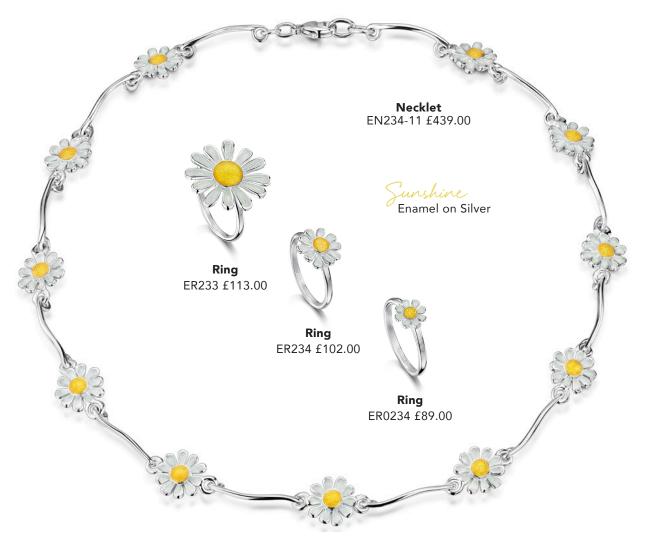

Our Charitable Daisies at Dawn, Coloured Daisies and Diamond Daisies all contribute to Pancreatic Cancer Scotland (SC041740). Sheila's Daisies were inspired by a photograph taken by her late husband Rick, called Daisies at Dawn. Sadly, Sheila lost Rick to cancer and the Daisies are dedicated to his memory.